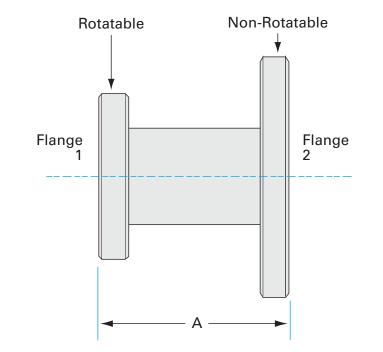

# **CF to ASA straight adapter nipple** 4.5" OD CF to 16" OD ASA straight adapter nipple

Part number: AN-450-ASA-16

#### **CF to ASA straight adapter nipple** 4.5" OD CF to 16" OD ASA straight adapter nipple

- Enables easy joining of two different flanges or fittings
- Most popular types & combinations listed
- Contact us at 800-824-4166 if you can't find exactly what you need

Similar Image

| Dimens<br>(in inches |       |
|----------------------|-------|
| Dim A                | 5.00" |

AN-450-ASA-16

| Parameters        | Specifications                     |
|-------------------|------------------------------------|
| Flange 1          | DN 63 CF (4.5" OD)                 |
| Adapter Type      | Straight Adapter                   |
| Flange 2          | DN 10 (16" OD)                     |
| Material          | 304 stainless                      |
| Tube OD           | 2-1/2"                             |
| Port Length       | 5.00"                              |
| Vacuum Range      | 1 · 10 <sup>-8</sup> mbar to 1 bar |
| Temperature Range | -20 °C to 150 °C                   |
| Weight            | 44 lbs                             |