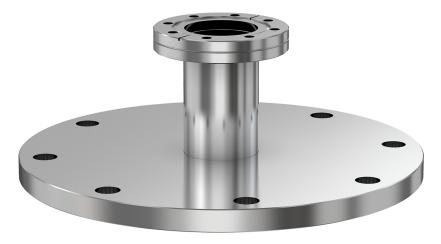

# **CF to ASA straight adapter nipple** 4.5" OD CF to 16" OD ASA straight adapter nipple

Part number: AN-450-ASA-16

Similar Image

| Dimens<br>(in inches |       |
|----------------------|-------|
| Dim A                | 5.00" |

AN-450-ASA-16

| Parameters        | Specifications                     |
|-------------------|------------------------------------|
| Flange 1          | DN 63 CF (4.5" OD)                 |
| Adapter Type      | Straight Adapter                   |
| Flange 2          | DN 10 (16" OD)                     |
| Material          | 304 stainless                      |
| Tube OD           | 2-1/2"                             |
| Port Length       | 5.00"                              |
| Vacuum Range      | 1 · 10 <sup>-8</sup> mbar to 1 bar |
| Temperature Range | -20 °C to 150 °C                   |
| Weight            | 44 lbs                             |