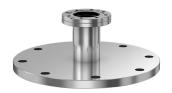

# **CF to ASA straight adapter nipple** 4.5" OD CF to 16" OD ASA straight adapter nipple

Part number: AN-450-ASA-16

Similar Image

| Dimens<br>(in inches |       |
|----------------------|-------|
| Dim A                | 5.00" |

AN-450-ASA-16

| Parameters        | Specifications                     |
|-------------------|------------------------------------|
| Flange 1          | DN 63 CF (4.5" OD)                 |
| Adapter Type      | Straight Adapter                   |
| Flange 2          | DN 10 (16" OD)                     |
| Material          | 304 stainless                      |
| Tube OD           | 2-1/2"                             |
| Port Length       | 5.00"                              |
| Vacuum Range      | 1 · 10 <sup>-8</sup> mbar to 1 bar |
| Temperature Range | -20 °C to 150 °C                   |
| Weight            | 44 lbs                             |